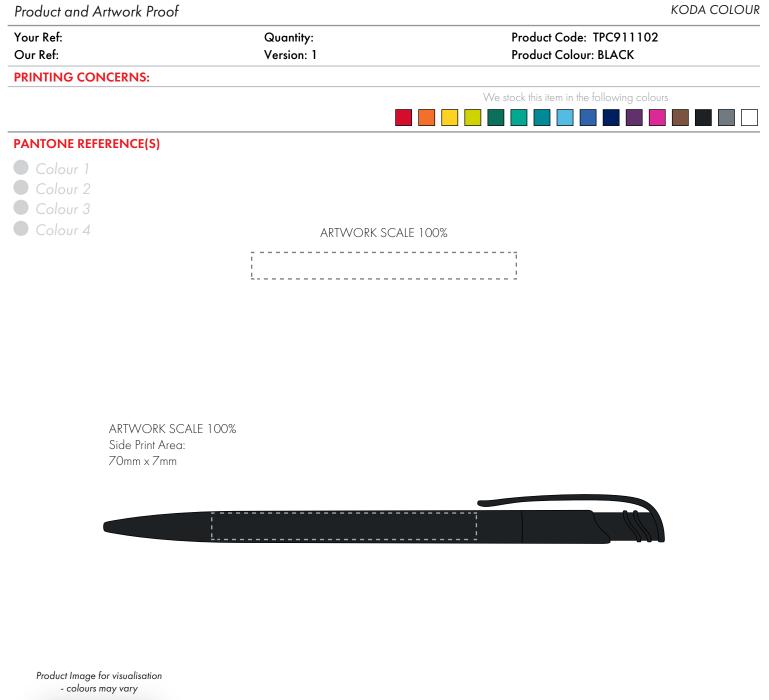

## The dashed line is to demonstrate print area and will not appear on your printed item